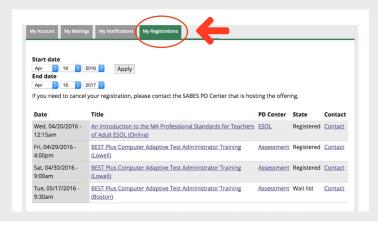

## My Notifications

Events, Resources, and News Notifications
ELA
ESOL
Math
Ed Leadership
Assessment
DL and Technology
Ed and Career Planning
SMARTT and Cognos
SABES

- 6 When you are finished filling out the form, select the **"Create new account"** button at the bottom of the page.
- TIP When registering for SABES PD offerings, be sure to log in to your SABES account first so that the offerings that you have registered for will appear in your **"My Registrations"** tab.